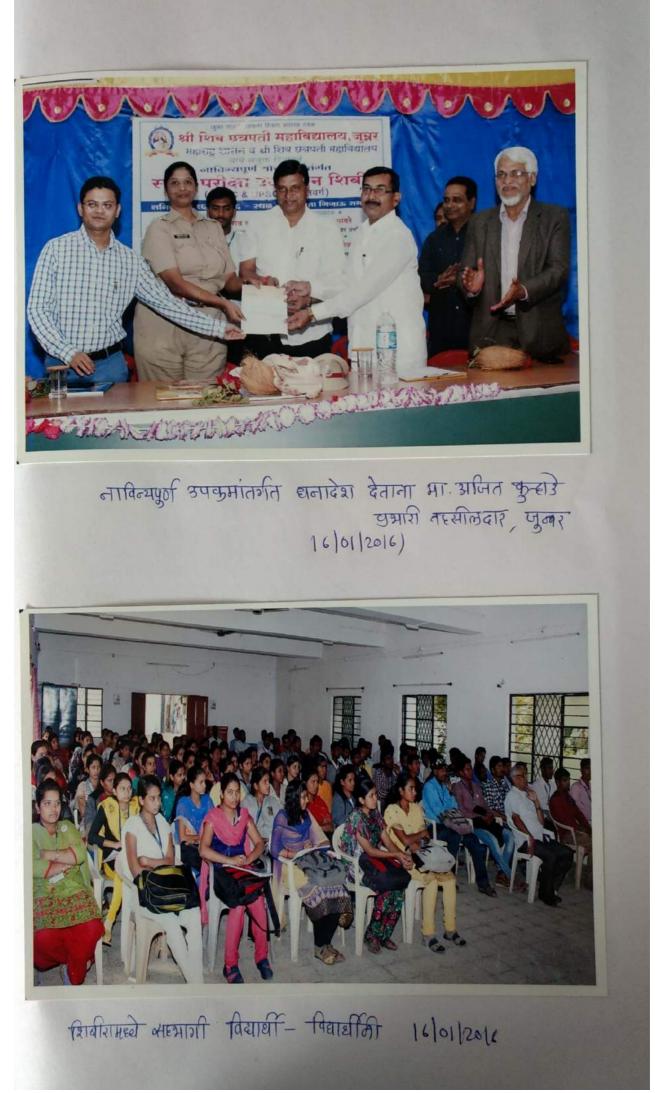

#### J.T.S.S.P. Mandal Shri Shiv Chhatrapati College Junnar Department Competitive Examination Innovative Program Annual Report (2015-16)

| Sr.No | Name of lecturer                                                                                                                                 | Program / Lecture                             | Date                                   | No. of Students |
|-------|--------------------------------------------------------------------------------------------------------------------------------------------------|-----------------------------------------------|----------------------------------------|-----------------|
| 1     | Jayshri Desai (DYSP)<br>Shri .Ajit Kurhade<br>(Tehsildar , Junnar)<br>Shri .Kailas Ghodke (Pl<br>Junnar)<br>Shri .Santosh Warule (CO<br>Junnar ) | Competitive Exam Orientation                  | 16/01/2016                             | 35              |
| 2     | Dipak Ghorpade<br>Kiran Rawate                                                                                                                   | Police, Ground test                           | 14/02/2016                             | 52              |
| 3     | Prashant Khaire .                                                                                                                                | Competitive Exam &<br>Personality Development | 06/03/2016                             | 26              |
| 4     | Prof. Khilare S. S                                                                                                                               | Competitive Exam Lecture                      | 31/01/2016                             | 29              |
| 5     | Shrimant Kokate<br>Mahavir Vanjade                                                                                                               | Social reform Movement in<br>Maharashtra      | 12/03/2016                             | 76              |
| 7     | Prof. Mansukh S.K.                                                                                                                               | Competitive Exam Lecture                      | 07/02/2016<br>28/02/2016               | 38<br>26        |
| 8     | Prof. Pandhare N.S.                                                                                                                              | Competitive Exam Lecture                      | 01/02/2016<br>07/02/2016<br>13/03/2016 | 34<br>38<br>30  |
| 9     | Prof. Jathar M.P.                                                                                                                                | Competitive Exam Lecture                      | 06/03/2016                             | 26              |
| 10    | Prof Ladane S.A.                                                                                                                                 | Competitive Exam Lecture                      | 19/02/2016                             | 47              |
| 11    | Prof. Jadhav G.S.                                                                                                                                | Competitive Exam Lecture                      | 21/02/2016<br>20/3/2016                | 19              |