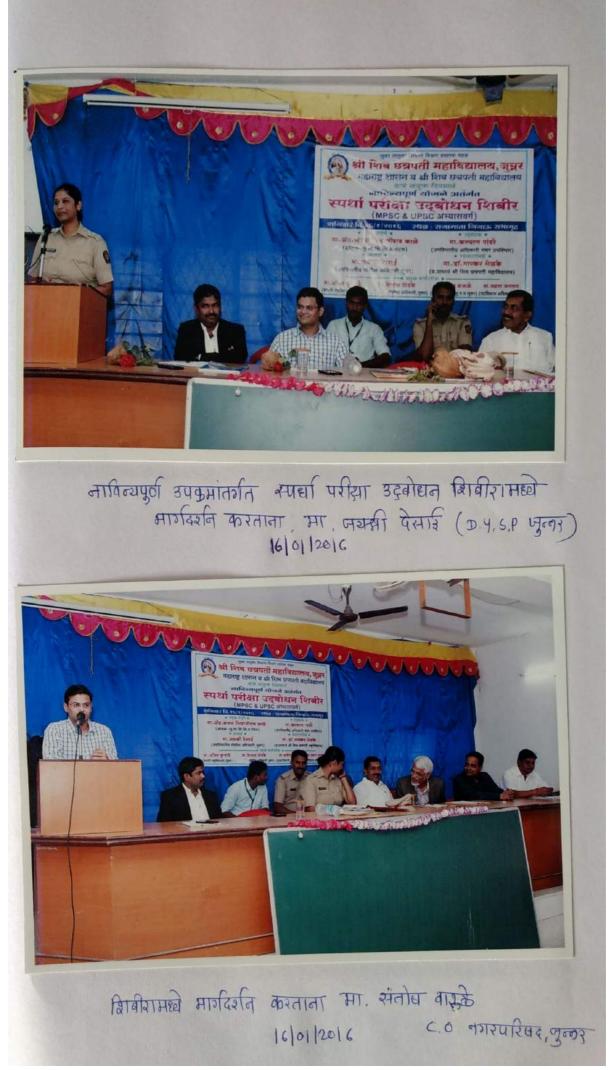

#### J.T.S.S.P. Mandal Shri Shiv Chhatrapati College Junnar Department Competitive Examination Innovative Program Annual Report (2015-16)

| Sr.No | Name of lecturer                                                                                                                                 | Program / Lecture                             | Date                                   | No. of Students |
|-------|--------------------------------------------------------------------------------------------------------------------------------------------------|-----------------------------------------------|----------------------------------------|-----------------|
| 1     | Jayshri Desai (DYSP)<br>Shri .Ajit Kurhade<br>(Tehsildar , Junnar)<br>Shri .Kailas Ghodke (Pl<br>Junnar)<br>Shri .Santosh Warule (CO<br>Junnar ) | Competitive Exam Orientation                  | 16/01/2016                             | 35              |
| 2     | Dipak Ghorpade<br>Kiran Rawate                                                                                                                   | Police, Ground test                           | 14/02/2016                             | 52              |
| 3     | Prashant Khaire .                                                                                                                                | Competitive Exam &<br>Personality Development | 06/03/2016                             | 26              |
| 4     | Prof. Khilare S. S                                                                                                                               | Competitive Exam Lecture                      | 31/01/2016                             | 29              |
| 5     | Shrimant Kokate<br>Mahavir Vanjade                                                                                                               | Social reform Movement in<br>Maharashtra      | 12/03/2016                             | 76              |
| 7     | Prof. Mansukh S.K.                                                                                                                               | Competitive Exam Lecture                      | 07/02/2016<br>28/02/2016               | 38<br>26        |
| 8     | Prof. Pandhare N.S.                                                                                                                              | Competitive Exam Lecture                      | 01/02/2016<br>07/02/2016<br>13/03/2016 | 34<br>38<br>30  |
| 9     | Prof. Jathar M.P.                                                                                                                                | Competitive Exam Lecture                      | 06/03/2016                             | 26              |
| 10    | Prof Ladane S.A.                                                                                                                                 | Competitive Exam Lecture                      | 19/02/2016                             | 47              |
| 11    | Prof. Jadhav G.S.                                                                                                                                | Competitive Exam Lecture                      | 21/02/2016<br>20/3/2016                | 19              |