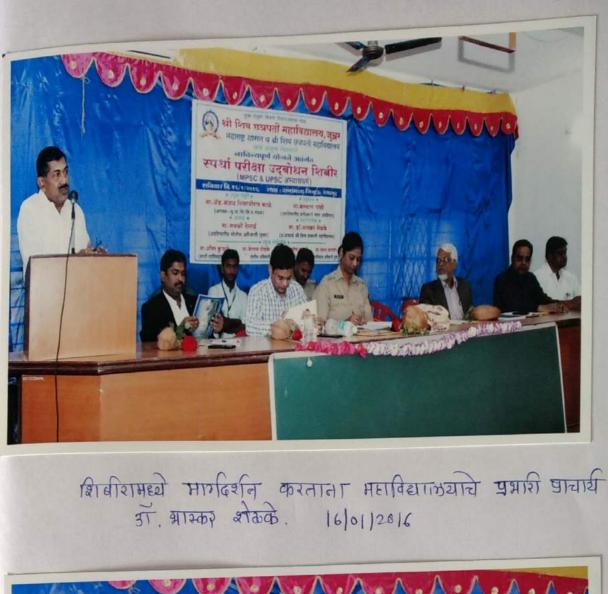

#### J.T.S.S.P. Mandal Shri Shiv Chhatrapati College Junnar Department Competitive Examination Innovative Program Annual Report (2015-16)

| Sr.No | Name of lecturer                                                                                                                                 | Program / Lecture                             | Date                                   | No. of Students |
|-------|--------------------------------------------------------------------------------------------------------------------------------------------------|-----------------------------------------------|----------------------------------------|-----------------|
| 1     | Jayshri Desai (DYSP)<br>Shri .Ajit Kurhade<br>(Tehsildar , Junnar)<br>Shri .Kailas Ghodke (Pl<br>Junnar)<br>Shri .Santosh Warule (CO<br>Junnar ) | Competitive Exam Orientation                  | 16/01/2016                             | 35              |
| 2     | Dipak Ghorpade<br>Kiran Rawate                                                                                                                   | Police, Ground test                           | 14/02/2016                             | 52              |
| 3     | Prashant Khaire .                                                                                                                                | Competitive Exam &<br>Personality Development | 06/03/2016                             | 26              |
| 4     | Prof. Khilare S. S                                                                                                                               | Competitive Exam Lecture                      | 31/01/2016                             | 29              |
| 5     | Shrimant Kokate<br>Mahavir Vanjade                                                                                                               | Social reform Movement in<br>Maharashtra      | 12/03/2016                             | 76              |
| 7     | Prof. Mansukh S.K.                                                                                                                               | Competitive Exam Lecture                      | 07/02/2016<br>28/02/2016               | 38<br>26        |
| 8     | Prof. Pandhare N.S.                                                                                                                              | Competitive Exam Lecture                      | 01/02/2016<br>07/02/2016<br>13/03/2016 | 34<br>38<br>30  |
| 9     | Prof. Jathar M.P.                                                                                                                                | Competitive Exam Lecture                      | 06/03/2016                             | 26              |
| 10    | Prof Ladane S.A.                                                                                                                                 | Competitive Exam Lecture                      | 19/02/2016                             | 47              |
| 11    | Prof. Jadhav G.S.                                                                                                                                | Competitive Exam Lecture                      | 21/02/2016<br>20/3/2016                | 19              |