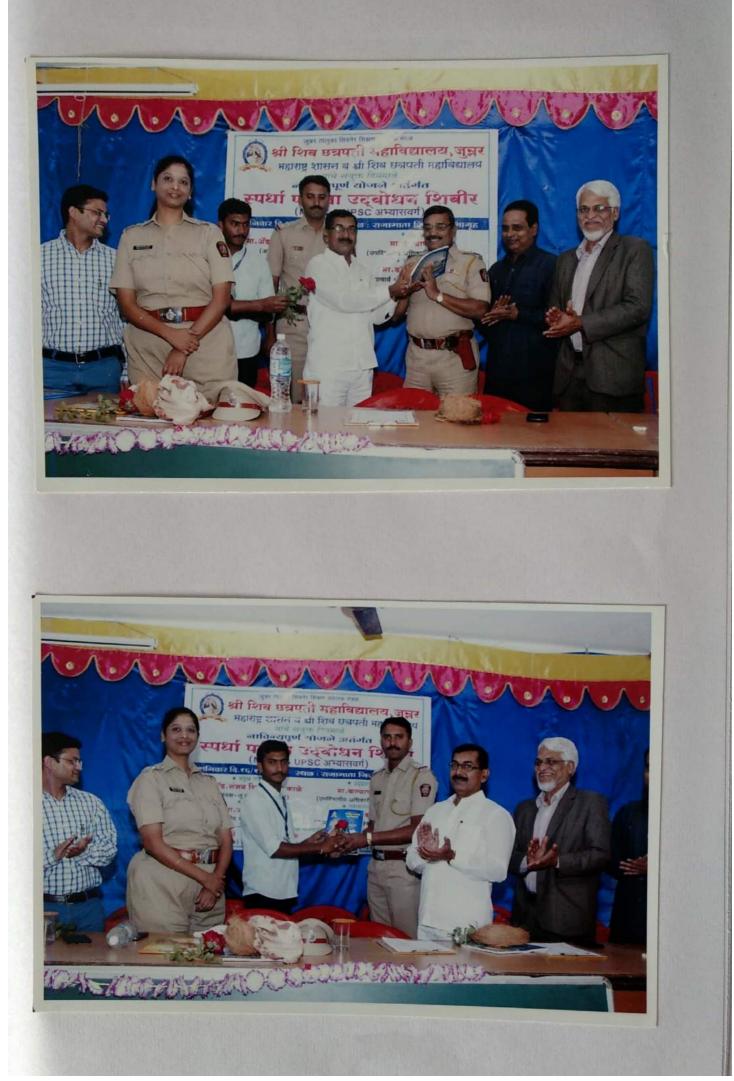

#### J.T.S.S.P. Mandal Shri Shiv Chhatrapati College Junnar Department Competitive Examination Innovative Program Annual Report (2015-16)

| Sr.No | Name of lecturer                                                                                                                                 | Program / Lecture                             | Date                                   | No. of Students |
|-------|--------------------------------------------------------------------------------------------------------------------------------------------------|-----------------------------------------------|----------------------------------------|-----------------|
| 1     | Jayshri Desai (DYSP)<br>Shri .Ajit Kurhade<br>(Tehsildar , Junnar)<br>Shri .Kailas Ghodke (Pl<br>Junnar)<br>Shri .Santosh Warule (CO<br>Junnar ) | Competitive Exam Orientation                  | 16/01/2016                             | 35              |
| 2     | Dipak Ghorpade<br>Kiran Rawate                                                                                                                   | Police, Ground test                           | 14/02/2016                             | 52              |
| 3     | Prashant Khaire .                                                                                                                                | Competitive Exam &<br>Personality Development | 06/03/2016                             | 26              |
| 4     | Prof. Khilare S. S                                                                                                                               | Competitive Exam Lecture                      | 31/01/2016                             | 29              |
| 5     | Shrimant Kokate<br>Mahavir Vanjade                                                                                                               | Social reform Movement in<br>Maharashtra      | 12/03/2016                             | 76              |
| 7     | Prof. Mansukh S.K.                                                                                                                               | Competitive Exam Lecture                      | 07/02/2016<br>28/02/2016               | 38<br>26        |
| 8     | Prof. Pandhare N.S.                                                                                                                              | Competitive Exam Lecture                      | 01/02/2016<br>07/02/2016<br>13/03/2016 | 34<br>38<br>30  |
| 9     | Prof. Jathar M.P.                                                                                                                                | Competitive Exam Lecture                      | 06/03/2016                             | 26              |
| 10    | Prof Ladane S.A.                                                                                                                                 | Competitive Exam Lecture                      | 19/02/2016                             | 47              |
| 11    | Prof. Jadhav G.S.                                                                                                                                | Competitive Exam Lecture                      | 21/02/2016<br>20/3/2016                | 19              |

### Shri Shiv Chhatrapati College Junnar Department Competitive Examination Innovative Program Annual Report (2016-17)

| Sr.<br>No | Name of lecturer                                           | Program / Lecture         | Date                                                               | No. of Students                                                                                                                                                                                                                                                                                                                                                                                                                                                                                                                                                                                                                                                                                     |
|-----------|------------------------------------------------------------|---------------------------|--------------------------------------------------------------------|-----------------------------------------------------------------------------------------------------------------------------------------------------------------------------------------------------------------------------------------------------------------------------------------------------------------------------------------------------------------------------------------------------------------------------------------------------------------------------------------------------------------------------------------------------------------------------------------------------------------------------------------------------------------------------------------------------|
| 1         | Santosh Mali &<br>Aniket Pange<br>(Om Vision Academy Pune) | Competitive Exam Workshop | 09/01/2017                                                         | 55                                                                                                                                                                                                                                                                                                                                                                                                                                                                                                                                                                                                                                                                                                  |
| 2         | Rohini Doke (PSI, Virar)                                   | Competitive Exam Lecture  | 20/12/2016                                                         | 40                                                                                                                                                                                                                                                                                                                                                                                                                                                                                                                                                                                                                                                                                                  |
| 3         | Prof Ladane S.A.                                           | Competitive Exam Lecture  | 24/07/2016<br>17/07/2016<br>31/07/2016<br>08/01/2017<br>15/01/2017 |                                                                                                                                                                                                                                                                                                                                                                                                                                                                                                                                                                                                                                                                                                     |
| 4         | Prof. Khilare S. S                                         | Competitive Exam Lecture  | 17/07/2016<br>18/09/2016<br>22/01/2017                             | 4                                                                                                                                                                                                                                                                                                                                                                                                                                                                                                                                                                                                                                                                                                   |
| 5         | Prof. Jadhav G.S.                                          | Competitive Exam Lecture  | 07/08/2016<br>14/08/2016<br>29/09/2016<br>01/01/2016               |                                                                                                                                                                                                                                                                                                                                                                                                                                                                                                                                                                                                                                                                                                     |
| 6         | Prof. Choadaj K.B.                                         | Competitive Exam Lecture  | 21/08/2016<br>28/08/2016                                           |                                                                                                                                                                                                                                                                                                                                                                                                                                                                                                                                                                                                                                                                                                     |
| 7         | Prof. Mansukh S.K.                                         | Competitive Exam Lecture  | 04/09/2016<br>11/09/2016<br>21/10/2016<br>27/11/2016               | Page 1                                                                                                                                                                                                                                                                                                                                                                                                                                                                                                                                                                                                                                                                                              |
| 8         | Prof. Pandhare N.S.                                        | Competitive Exam Lecture  | 04/12/2016                                                         | weiter and the second se |
| 9         | Prof. Jathar M.P.                                          | Competitive Exam Lecture  | 11/12/2016<br>12/12/2016<br>29/01/2017                             |                                                                                                                                                                                                                                                                                                                                                                                                                                                                                                                                                                                                                                                                                                     |
| 10        | Prof Kasbe S.N.                                            | Competitive Exam Lecture  | 18/12/2016                                                         | 5                                                                                                                                                                                                                                                                                                                                                                                                                                                                                                                                                                                                                                                                                                   |