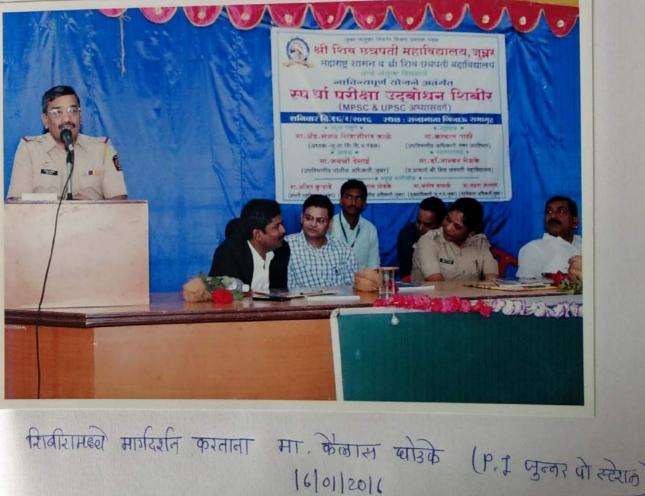

#### J.T.S.S.P. Mandal Shri Shiv Chhatrapati College Junnar Department Competitive Examination Innovative Program Annual Report (2015-16)

| Sr.No | Name of lecturer                                                                                                                                 | Program / Lecture                             | Date                                   | No. of Students |
|-------|--------------------------------------------------------------------------------------------------------------------------------------------------|-----------------------------------------------|----------------------------------------|-----------------|
| 1     | Jayshri Desai (DYSP)<br>Shri .Ajit Kurhade<br>(Tehsildar , Junnar)<br>Shri .Kailas Ghodke (Pl<br>Junnar)<br>Shri .Santosh Warule (CO<br>Junnar ) | Competitive Exam Orientation                  | 16/01/2016                             | 35              |
| 2     | Dipak Ghorpade<br>Kiran Rawate                                                                                                                   | Police, Ground test                           | 14/02/2016                             | 52              |
| 3     | Prashant Khaire .                                                                                                                                | Competitive Exam &<br>Personality Development | 06/03/2016                             | 26              |
| 4     | Prof. Khilare S. S                                                                                                                               | Competitive Exam Lecture                      | 31/01/2016                             | 29              |
| 5     | Shrimant Kokate<br>Mahavir Vanjade                                                                                                               | Social reform Movement in<br>Maharashtra      | 12/03/2016                             | 76              |
| 7     | Prof. Mansukh S.K.                                                                                                                               | Competitive Exam Lecture                      | 07/02/2016<br>28/02/2016               | 38<br>26        |
| 8     | Prof. Pandhare N.S.                                                                                                                              | Competitive Exam Lecture                      | 01/02/2016<br>07/02/2016<br>13/03/2016 | 34<br>38<br>30  |
| 9     | Prof. Jathar M.P.                                                                                                                                | Competitive Exam Lecture                      | 06/03/2016                             | 26              |
| 10    | Prof Ladane S.A.                                                                                                                                 | Competitive Exam Lecture                      | 19/02/2016                             | 47              |
| 11    | Prof. Jadhav G.S.                                                                                                                                | Competitive Exam Lecture                      | 21/02/2016<br>20/3/2016                | 19              |