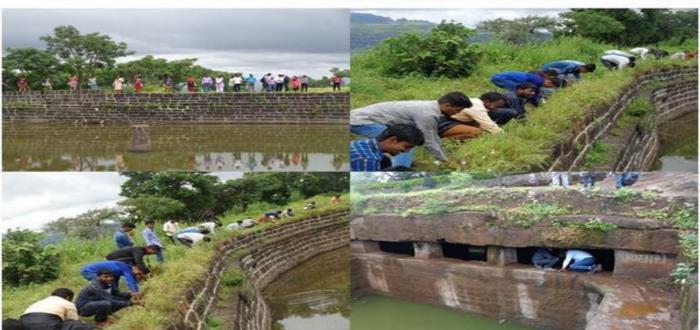

#### 7. Cleanliness activity at Shivneri fort, Junnar

NSS Department organized Cleaning Campaign at Shivneri Fort in association with Shivaji Trail Junnar and Archaeological Department of Maharashtra Government on 18 August 2016. 150 NSS volunteers participated in this campaign. NSS volunteer collected 19 bags of waste.

# किल्ले स्वच्छता मोहिमेस शिवनेरी येथून सुरवात

जुन्नर, ता. १८ : राज्य सरकारच्या गड-किल्ले स्वच्छता मोहिमेचा प्रारंभ शिवरायांचे जन्मस्थान असलेल्या किल्ले शिवनेरीहून शनिवारी (ता. (6) करण्यात आला. या मोहिमेत पुरातत्त्व विभाग, गड-किल्ले संवर्धन समिती, शिवाजी ट्रेल यांच्यासह जुन्नर येथील श्री शिवछत्रपती महाविद्यालयाच्या राष्ट्रीय सेवा योजनेच्या १२५ विद्यार्थ्यांनी सहभाग घेतला.

काळे यांच्या मागदर्शनाखाली किल्ले शिवनेरीवरील जन्मस्थान, पाण्याच्या टाक्या, शिवकुंज, शिवाई देवी मंदिर इत्यादी भागांत ही मोहीम राबविण्यात आली. किल्ल्यावरील प्लॅस्टिक व अन्य कचरा गोळा करून तो नष्ट करण्यात आला.