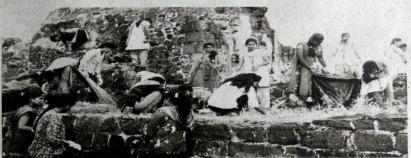

 गोळा केलेला सर्व कचरा किल्ल्याच्या खाली नेऊन त्याची विल्हेवाट लावण्यात आली.

किल्ले शिवनेरी, जुन्नर : किल्ले स्वच्छता मोहिमेअंतर्गत शिवजन्मस्थान व परिसरात स्वच्छता करताना श्री शिवछत्रपती महाविद्यालयाचे राष्ट्रीय सेवा योजनेचे विद्यार्थी.

काळे यांच्या मागदर्शनाखाली किल्ले शिवनेरीवरील जन्मस्थान, पाण्याच्या टाक्या, शिवकुंज, शिवाई देवी मंदिर इत्यादी भागांत ही मोहीम राबविण्यात आली. किल्ल्यावरील प्लॅस्टिक व अन्य कचरा गोळा करून तो नष्ट करण्यात आला.