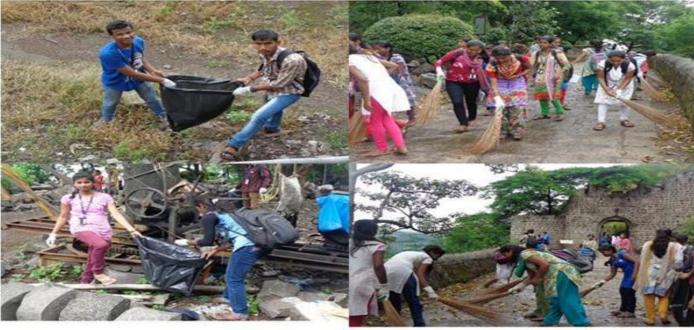

#### 7. Cleanliness activity at Shivneri fort, Junnar

NSS Department organized Cleaning Campaign at Shivneri Fort in association with Shivaji Trail Junnar and Archaeological Department of Maharashtra Government on 18 August 2016. 150 NSS volunteers participated in this campaign. NSS volunteer collected 19 bags of waste.