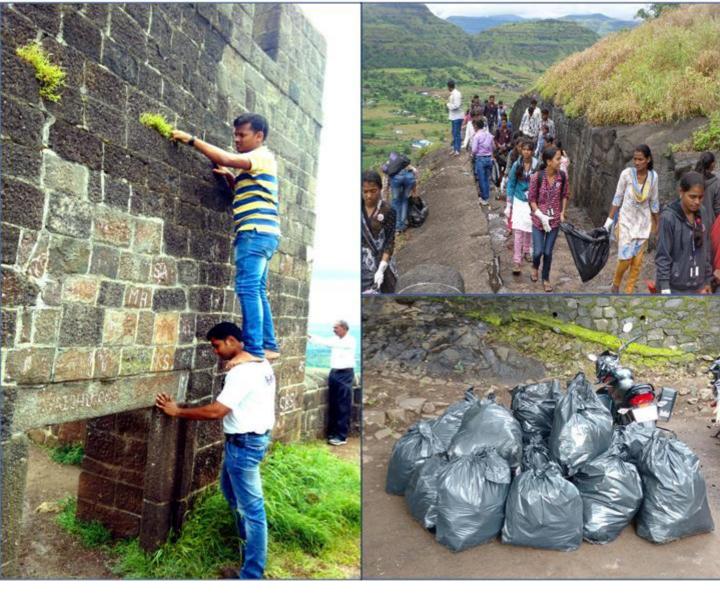

#### 7. Cleanliness activity at Shivneri fort, Junnar

NSS Department organized Cleaning Campaign at Shivneri Fort in association with Shivaji Trail Junnar and Archaeological Department of Maharashtra Government on 18 August 2016. 150 NSS volunteers participated in this campaign. NSS volunteer collected 19 bags of waste.

 प्रा.विनायक खोत यांनी उपस्थितांना किल्ले संवर्धन व स्वच्छता कशी करावी या बाबत मार्गदर्शन केले.
 राष्ट्रीय सेवा योजनेच्या १२५ विद्यार्थांनी या स्वच्छता मोहिमेत सक्रीय सहभाग घेत किल्यावरील सर्व प्लास्टिक कचरा गोळा गेला.

काळे यांच्या मागदर्शनाखाली किल्ले शिवनेरीवरील जन्मस्थान, पाण्याच्या टाक्या, शिवकुंज, शिवाई देवी मंदिर इत्यादी भागांत ही मोहीम राबविण्यात आली. किल्ल्यावरील प्लॅस्टिक व अन्य कचरा गोळा करून तो नष्ट करण्यात आला.

स्वच्छता मोहिम राबविण्यात आली. प्रा. विनायक खोत यांनी उपस्थितांना किल्ले संवर्धन व स्वच्छता कशी करावी याबाबत मार्गदर्शन केले.

किल्ले शिवनेरीवर दर वर्षी लाखो पर्यटक व शिवभक्त येत असतात कोणत्याना कोणत्या माध्यमातून प्लास्टिक कचरा किल्यावर आणला जातो त्यामुळे किल्ह्यावर कचरा पसरून प्रदूषण होते व किल्ल्याच्या सौंदर्याला बाधा निर्माण होते. किल्र्यावर असलेला कचरा व प्लास्टिकच्या पिशव्य, बॉटल आदी गोळा करून किल्ल्याचे सौंदर्य अबाधित ठेवून प्रदूषणाची समस्या कमी किले प्लास्टिक मुक्त होण्यासाठी ही मोहीम महत्वपूर्ण ठरणार आहे. श्री शिव छत्रपती महाविद्यालय जुन्नरच्या राष्ट्रीय सेवा योजनेच्या १२५ विद्यार्थांनी या स्वच्छता मोहिमेत सक्रीय सहभाग घेत किल्यावरील सर्व प्लास्टिक कचरा गोळा केला. गोळा केलेला सर्व कचरा किल्ल्याच्या पायथ्याशी आणून त्याची योग्य प्रकारे विल्हेवाट लावण्यात आली.