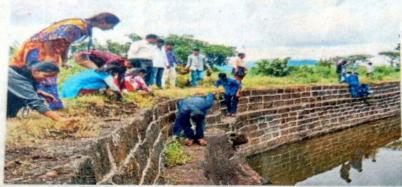

#### 7. Cleanliness activity at Shivneri fort, Junnar

NSS Department organized Cleaning Campaign at Shivneri Fort in association with Shivaji Trail Junnar and Archaeological Department of Maharashtra Government on 18 August 2016. 150 NSS volunteers participated in this campaign. NSS volunteer collected 19 bags of waste.

 गोळा केलेला सर्व कचरा किल्ल्याच्या खाली नेऊन त्याची विल्हेवाट लावण्यात आली.

किल्ले शिवनेरी, जुन्नर : किल्ले स्वच्छता मोहिमेअंतर्गत शिवजन्मस्थान व परिसरात स्वच्छता करताना श्री शिवछत्रपती महाविद्यालयाचे राष्ट्रीय सेवा योजनेचे विद्यार्थी.