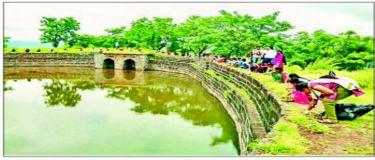

#### 7. Cleanliness activity at Shivneri fort, Junnar

NSS Department organized Cleaning Campaign at Shivneri Fort in association with Shivaji Trail Junnar and Archaeological Department of Maharashtra Government on 18 August 2016. 150 NSS volunteers participated in this campaign. NSS volunteer collected 19 bags of waste.

काळे यांच्या मागदर्शनाखाली किल्ले शिवनेरीवरील जन्मस्थान, पाण्याच्या टाक्या, शिवकुंज, शिवाई देवी मंदिर इत्यादी भागांत ही मोहीम राबविण्यात आली. किल्ल्यावरील प्लॅस्टिक व अन्य कचरा गोळा करून तो नष्ट करण्यात आला.