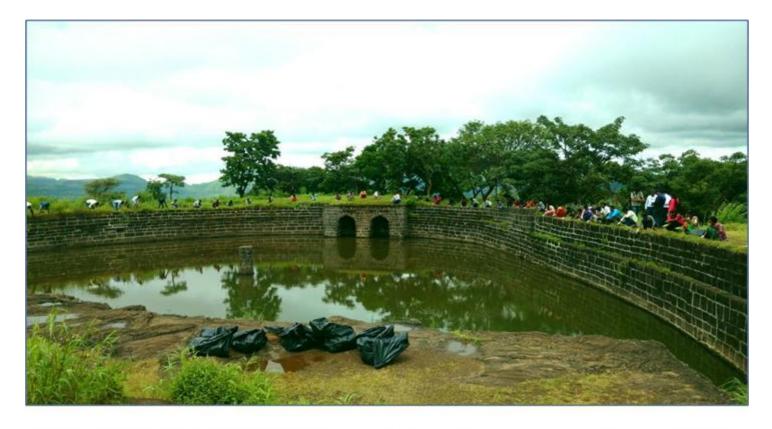

#### 7. Cleanliness activity at Shivneri fort, Junnar

NSS Department organized Cleaning Campaign at Shivneri Fort in association with Shivaji Trail Junnar and Archaeological Department of Maharashtra Government on 18 August 2016. 150 NSS volunteers participated in this campaign. NSS volunteer collected 19 bags of waste.

काळे यांच्या मागदर्शनाखाली किल्ले शिवनेरीवरील जन्मस्थान, पाण्याच्या टाक्या, शिवकुंज, शिवाई देवी मंदिर इत्यादी भागांत ही मोहीम राबविण्यात आली. किल्ल्यावरील प्लॅस्टिक व अन्य कचरा गोळा करून तो नष्ट करण्यात आला.