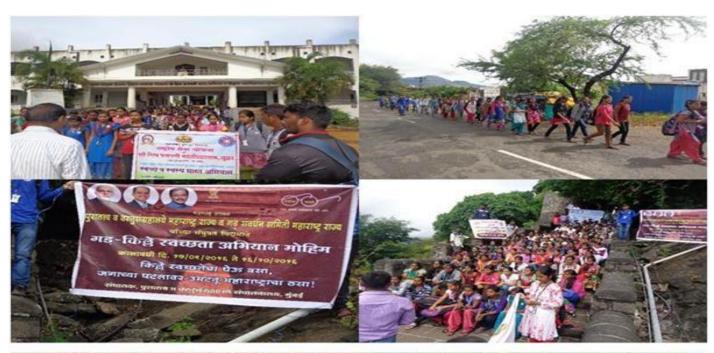

# किल्ले स्वच्छता मोहिमेस शिवनेरी येथून सुरवात

जुन्नर, ता. १८ : राज्य सरकारच्या गड-किल्ले स्वच्छता मोहिमेचा प्रारंभ शिवरायांचे जन्मस्थान असलेल्या किल्ले शिवनेरीहून शनिवारी (ता. (6) करण्यात आला. या मोहिमेत पुरातत्त्व विभाग, गड-किल्ले संवर्धन समिती, शिवाजी ट्रेल यांच्यासह जुन्नर येथील श्री शिवछत्रपती महाविद्यालयाच्या राष्ट्रीय सेवा योजनेच्या १२५ विद्यार्थ्यांनी सहभाग घेतला.

राज्य शासनाकडून राबविण्यात येत असलेल्या गड-किल्ले स्वच्छता मोहिमेअंतर्गत किल्ले शिवनेरीवर स्वच्छता करताना विद्यार्थी व ग्रामस्थ.

विद्यार्थ्यांनी या स्वच्छता मोहिमेत गोळा केलेला सर्व कचरा किल्ल्याच्या सक्रिय सहभाग घेत किल्ल्यावरील खाली नेऊन त्याची विल्हेवाट सर्व प्लॅस्टिक कचरा गोळा गेला. लावण्यात आली

# शिवनेरीवर स्वच्छता मोहिमेला प्रतिसाद

**गृह-किन्ने स्वच्छता मोहीम :** राज्यातील ९७ किल्ल्यांची स्वच्छता करण्यात येणार

। नारायणगाव : प्रतिनिधी पुरातत्व वस्तुसंग्रहालय विभाग, गडिकल्ले संवर्धन समिती, गडिकाले संवर्धक संस्था. शिवाजी टेल व छत्रपती शिवाजी महाराज महाविद्यालयाच्या राष्ट्रीय सेवा योजना पथक यांच्य संयुक्त विद्यमाने शिवनेरी किल्ल्यावर शनिवारी स्वच्छता मोहीम रावविण्यात आली.