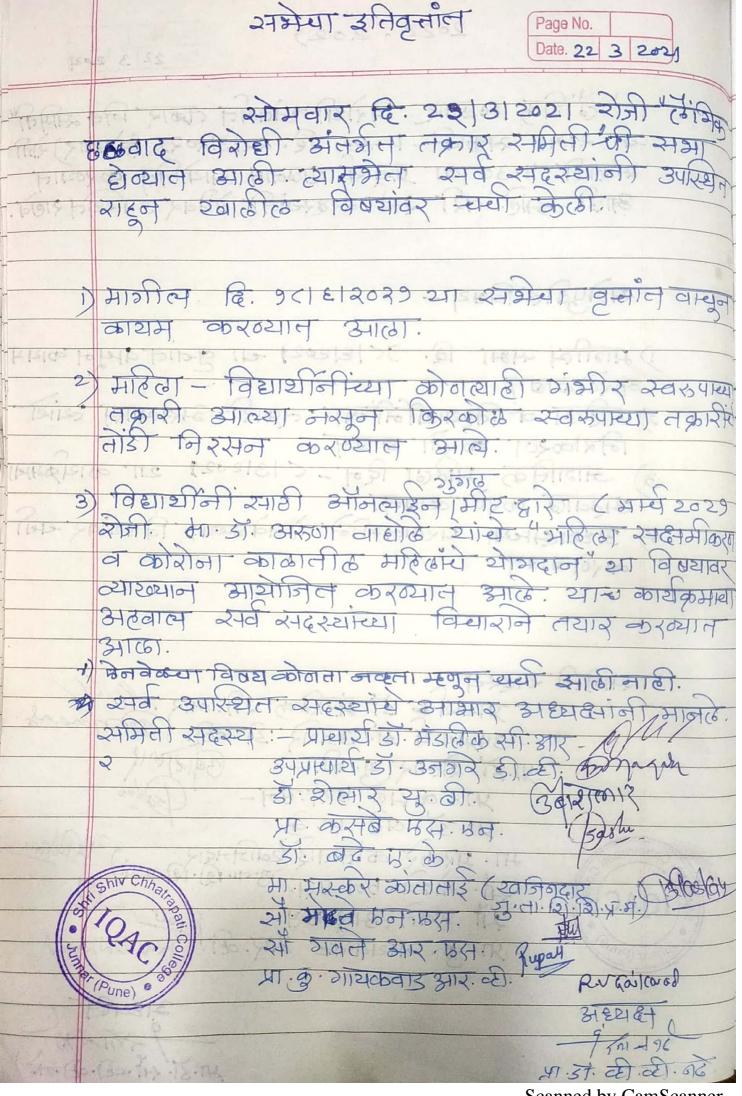

2020 - 2029

Page No. Date. 22 3 202

प्राचित छळवाद विरोधी कंतर्शन तकार जिस द्यामिनी कि समा सकाकी 11-30 हि. १२।३।२०२१ स्नामवार) रोती सकाकी 11.30 वा प्राचार्य दावनान आयोजित करव्यान अवि समेद तरी सर्व सम्बर्धानी वेनेवर उपस्थित राज्य समेपुढी क विषय –

मार्गील समा वि. १८। हारूय ना वृतांत वायुन कायम

2) महिला व विह्याद्यीं निन्द्या 'तकारी असल्यास त्यां व

3) जागतिक मिरिला दिन - < 1312029 था कार्यक्रमाया अरुवार्ल करणे खाबतः

अध्यक्षात्मा परवानगीने हेनवेळ्या विषयांवर चर्ची करवेळ्या विषयांवर चर्ची

समिती शब्स्य

प्राचार्य है हैं। मंडिक सी. मार . उपप्राचार्य डॉ. उनगर डी . व्ही. प्रा-डॉ. शिलार यु. बी. – उबाराला

प्रा क्या विस छन-

भा मस्कर कांताताई (क्विजिनदार स्में मोढवे छन प्रसः अना शि शि प्रमं) रूपी गवते आर प्रसः शि शि प्रमं

प्रा. कु. गायकवाड आर. की! R.V-ailyout

भा.डा. भा.की.की.क)

मुं ना . शि . शि . श्रे मंडठ श्री शिव छत्रपती महाविद्यालय जुन्नर जि पुणे संगिष्ठ हाळवाद विरोधी संतर्गत तकार समिती

भेहाणिक वर्ष 2020-2029 था काठावद्यात ''लेंगिक धळवाद विरोधी अंतर्गत तकार समिती'' हारे कोविड १९ मुठ विद्यार्थी मिराठी ऑनलाईन गुगढ मीट पर्धतीने मा प्रा डॉ अरुणा वाद्योठे (आढेकॉलेम) यांचे 'मिरिगा स्पर्धनीकर्ग आणि कोर्गना काढातील मिरिजंबे योगहान'' था विषयावर व्याख्यान भायोजित करव्यात आले. था समितीने राळविलेल्या अपक्रमां मुठ भागि महाविद्यालया। न्या तत्पर प्रशासनामुळे छेंगिक छठवादावावत कोठातीं हो स्वरूपाच्या तकारींची मोद्द आठी नाही. किरकोळ स्वरूपाच्या तकारींचे तोंडी निरसन करव्यात आले.