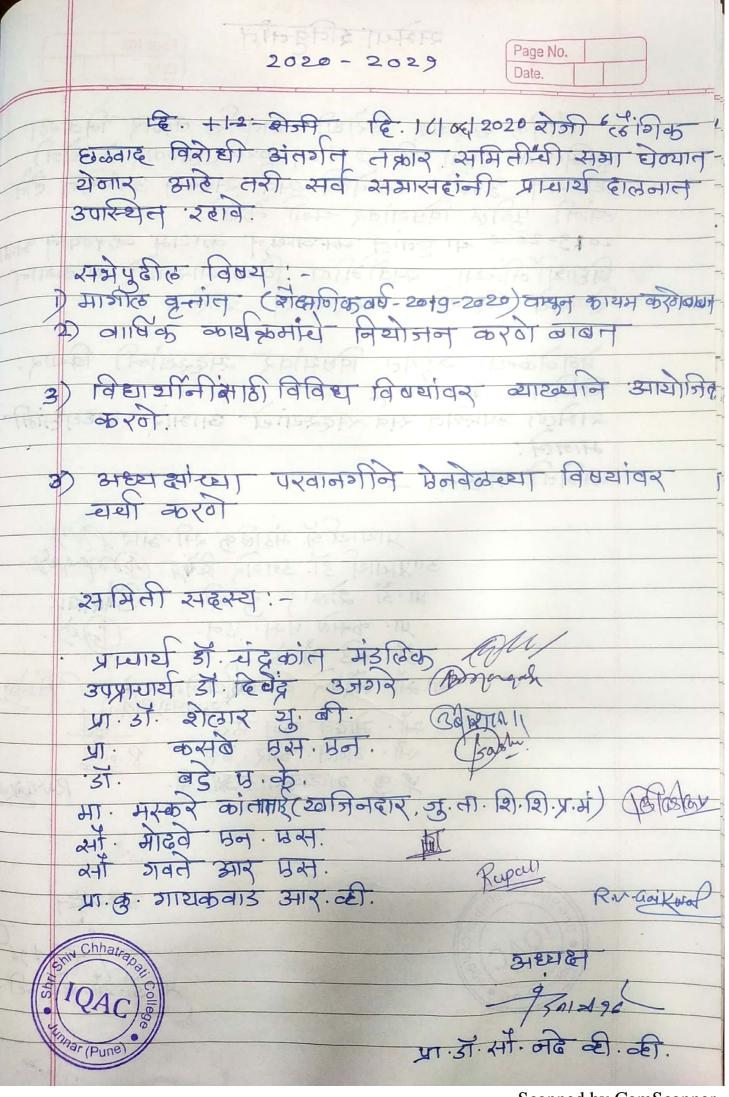

## J.T.S.S.P.M. Shri Shiv Chhatrapati College Junnar, Pune.

**AQAR 2020-21** 

## **Criterion 5**

**5.1.5 Student grievances including sexual** harassment and ragging cases

| ANTI- SEXUAL HARASSMENT INTERNAL COMPLAINCE COMMITTEE |                     | ESTABLISHMENT<br>2015 |
|-------------------------------------------------------|---------------------|-----------------------|
|                                                       |                     |                       |
| 1                                                     | Dr. Mrs. Nadhe V.V. | Presiding Officer     |
| 2                                                     | Mrs. Maskare K.B.   | Member                |
| 3                                                     | Dr. Mandlik C.R.    | Member                |
| 4                                                     | Dr. Ujgare D.V.     | Member                |
| 5                                                     | Dr. Shelar U.B.     | Member                |
| 6                                                     | Prof. Kasbe S.N.    | Member                |
| 7                                                     | Dr. Bade A.K.       | Member                |
| 8                                                     | Mrs. Modhve N.S.    | Member                |
| 9                                                     | Mrs. Gavate R.S.    | Member                |
| 10                                                    | Miss Gaikwad R.V.   | Member                |