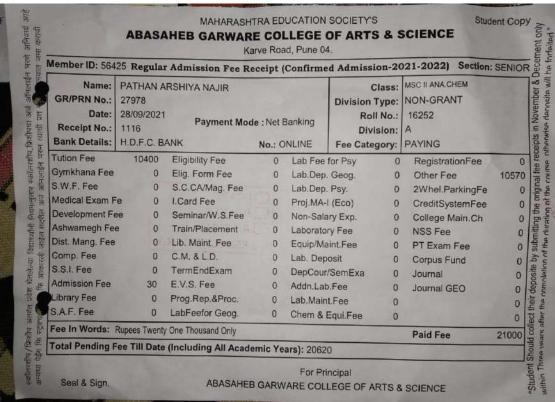

-----------------|--------|
| 95 | VARPE SIDDHANT<br>BABAN        | B.Com | Commerce | J.T.S.S.P.M., Shri Shiv<br>Chhatrapati College, Junnar | M. Com |
| 96 | WABLE PRAJKTA<br>MANOHAR       | B.Com | Commerce | J.T.S.S.P.M., Shri Shiv<br>Chhatrapati College, Junnar | M. Com |
| 97 | WAGHULE NIKITA<br>BHAGWAN      | B.Com | Commerce | J.T.S.S.P.M., Shri Shiv<br>Chhatrapati College, Junnar | M. Com |
| 98 | WANDEKAR KAVERI<br>DNYANESHWAR | B.Com | Commerce | J.T.S.S.P.M., Shri Shiv<br>Chhatrapati College, Junnar | M. Com |
| 99 | ZANJARE ASHISH ANIL<br>NAYANA  | B.Com | Commerce | J.T.S.S.P.M., Shri Shiv<br>Chhatrapati College, Junnar | M. Com |

Shri Shiv Chhatrapati College
Junnar (Pune)

#### J.T.S.S.P.M.

### Shri Shiv Chhatrapati College Junnar, (Pune )

### **Student Progression**









### Modern College of Arts, Science and Commerce (Autonomous)

Address: Shivajinagar Punc-411005

Email: contact@moderncollegepune.edu.in

Website: http://moderncollegepune.edu.in

Phone: 2553 5468

|                                    |                                                       |                      | Online Payment | Receipt  |                     |                             |                                        |  |
|------------------------------------|-------------------------------------------------------|----------------------|----------------|----------|---------------------|-----------------------------|----------------------------------------|--|
| Receipt                            | No.:                                                  | 0000176556