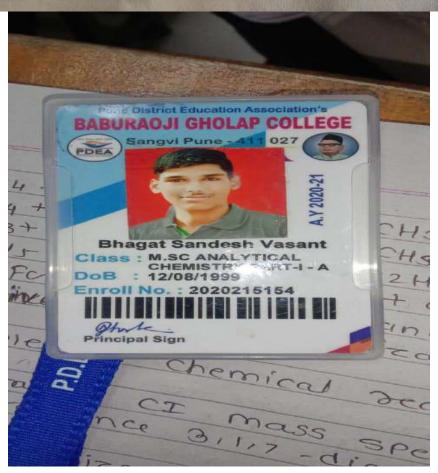

### Student Progression 2020-21 List of UG to PG

| Sr<br>No | Name of the student                 | Programme graduated from | Department<br>graduated<br>from | Name of Institution joined                              | Name of<br>Programm<br>e admitted |
|----------|-------------------------------------|--------------------------|---------------------------------|---------------------------------------------------------|-----------------------------------|
| 1        | Chavan Swati Gajanan                | B.Sc.                    | Chemistry                       | Shri Shiv Chhatrapati College,<br>Junnar                | M.Sc.<br>Chemistry                |
| 2        | Dongare Sayali Ankush               | B.Sc.                    | Chemistry                       | Shri Shiv Chhatrapati College,<br>Junnar                | M.Sc.<br>Chemistry                |
| 3        | Gorde Pratiksha Jaywant             | B.Sc.                    | Chemistry                       | Shri Shiv Chhatrapati College,<br>Junnar                | M.Sc.<br>Chemistry                |
| 4        | Kale Shubham Jaysing                | B.Sc.                    | Chemistry                       | Shri Shiv Chhatrapati College,<br>Junnar                | M.Sc.<br>Chemistry                |
| 5        | Matele Ajinkya Kailas               | B.Sc.                    | Chemistry                       | Shri Shiv Chhatrapati College,<br>Junnar                | M.Sc.<br>Chemistry                |
| 6        | Pawar Kajal Gangaram                | B.Sc.                    | Chemistry                       | Shri Shiv Chhatrapati College,<br>Junnar                | M.Sc.<br>Chemistry                |
| 7        | Shelke Keshav Sudam                 | B.Sc.                    | Chemistry                       | Shri Shiv Chhatrapati College,<br>Junnar                | M.Sc.<br>Chemistry                |
| 8        | Thorve Vaishali Arun                | B.Sc.                    | Chemistry                       | Shri Shiv Chhatrapati College,<br>Junnar                | M.Sc.<br>Chemistry                |
| 9        | Rutika Bhujbal                      | B. Sc.                   | Zoology                         | J.T.S.S.P.M., Shri Shiv<br>Chhatrapati College, Junnar. | M.Sc.                             |
| 10       | Pallavi Kaute                       | B. Sc.                   | Zoology                         | J.T.S.S.P.M., Shri Shiv<br>Chhatrapati College, Junnar  | M.Sc.                             |
| 11       | Aarti Chavan                        | B. Sc.                   | Zoology                         | J.T.S.S.P.M., Shri Shiv<br>Chhatrapati College, Junnar  | M.Sc.                             |
| 12       | Narpatkumar Chaudhari               | B. Sc.                   | Zoology                         | J.T.S.S.P.M., Shri Shiv<br>Chhatrapati College, Junnar  | M.Sc.                             |
| 13       | Yuvraj Shelkande                    | B. Sc.                   | Zoology                         | J.T.S.S.P.M., Shri Shiv<br>Chhatrapati College, Junnar  | M.Sc.                             |
| 14       | Ghotkar Ajit Hona                   | B.A                      | English                         | J.T.S.S.P.M., Shri Shiv<br>Chhatrapati College, Junnar  | M.A.                              |
| 15       | Kharat Vihang<br>Dhananjay          | B.A                      | English                         | J.T.S.S.P.M., Shri Shiv<br>Chhatrapati College, Junnar  | M.A.                              |
| 16       | Jagirdar Farhat Fatima<br>Rafeeque  | B.A                      | English                         |                                                         |                                   |
| 17       | Naykodi Divya Bharat                | B.A                      | English                         | J.T.S.S.P.M., Shri Shiv<br>Chhatrapati College, Junnar  | M.A.                              |
| 18       | Zaib Nasser Shaikh                  | B.A                      | English                         | J.T.S.S.P.M., Shri Shiv<br>Chhatrapati College, Junnar  | M.A.                              |
| 9        | Siddiqui Aaliya<br>Parveen Mohammed | B.A                      | English                         | J.T.S.S.P.M., Shri Shiv<br>Chhatrapati College, Junnar  | M.A.                              |