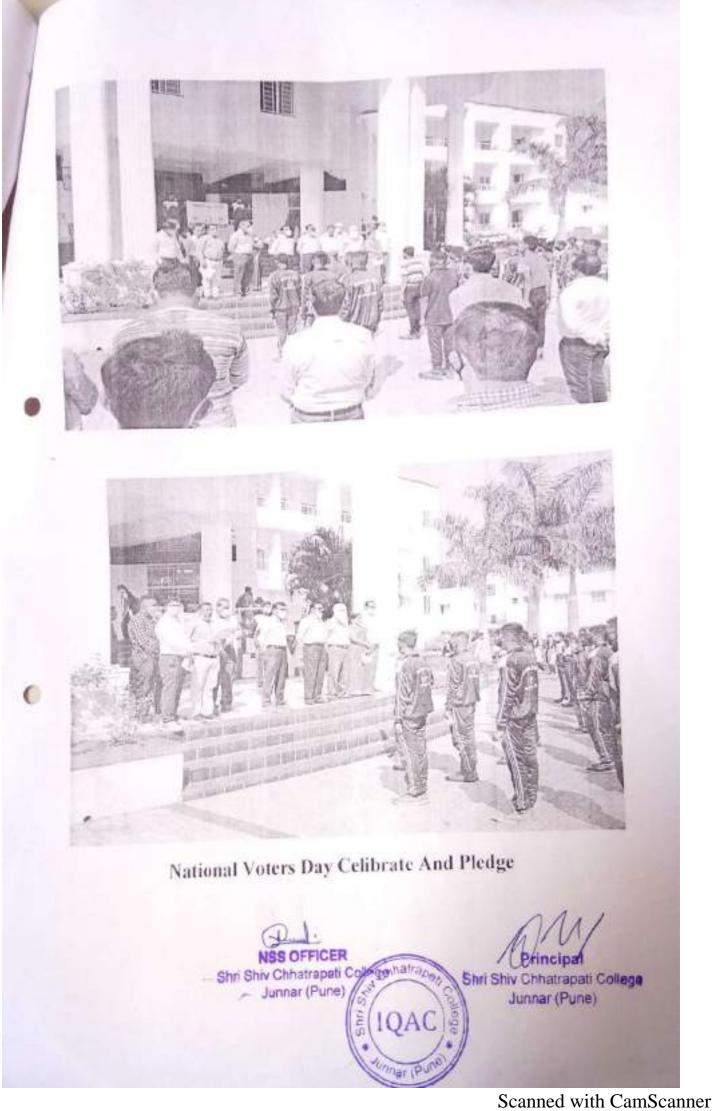

#### जु.ता.शि.शि.प्र.मंडळ श्री शिव छत्रपती महाविद्यालय, जुझर, जि.पुणे राष्ट्रीय सेवा योजना दि. २५ जानेवारी राष्ट्रीय मतदार दिन साजरा - अहवाल

श्री शिव छत्रपती महाविद्यालयामध्ये राष्ट्रीय मतदार दिन साजरा