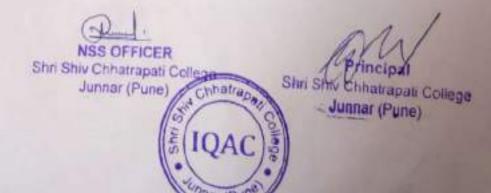

योजना"

31 जानेवारी २०२१. "पत्स पोलिओं मोहिम" सर्वविण्यावावत महत्त्वपूर्ण मार्गेढर्शन महाविद्यात्याचे प्राचार्य मा. डॉ तंद्रकांत मंडितक सर यांनी कैले त्याच प्रमाणे अध्यक्ष प्रतिनिधी प्राध्यापक दही वी कुलकणी सर उपप्राचार्य डॉवटर दिपेन्द्र उजगरे सर यांच्या मार्गेदर्शनाख्यांची महाविद्यात्यातील स्वयंखेवकांनी प्रत्यक्ष पोलिओं बूथ वर जाऊन मदत कैली या मोहिमें मध्ये दोन प्राध्यापक व पाच विद्यार्थांनी सहभाग नोंद्रवित्या सदर मोहिमेसाठी एनएसएस कार्यक्रमाधिकारी सहाय्यक प्राध्यापक विद्राम रसाळ व सहाय्यक कार्यक्रम अधिकारी सौं. डॉ वंदना नहें यांनी नियोजन केले

कार्यक्रम अधिकारी राष्ट्रीय सेवा योजना

भी शिवछत्रपती महाविद्यालय जुलर (पुणे)

श्री शिवाउपपती महाविद्यालय जुझर (पुण) LTSS.P.M.

# Shri Shiv Chhatrapati College Junnar, Pune

NSS Department 2020-2021.

Polio Vaccination Campaign

Date-31/01/2021







Scanned with CamScanner

#### J.T.S.S.P.M.

# SHRI SHIV CHHATRAPATI COLLEGE JUNNAR, PUNE. NSS. DEPARTMENT (2020-2021) ENVIORMENTAL AWARNESS PROGRAMME TREE PLANTS DISTRIBUTION PROGRAMME UNDER CPE.

DATE-16/02/2021.

#### REPORT

Shri Shiv chhatrapati college junnar, on 16th February 2019 at 9:00 am at science building under CPE. Respected Principal Dr. C. R. Mandlik Sir National Service Scheme. Mango trees were distributed to all the participating students at the hands of the college principal and another The tree distribution was also done by NSS Program Officer Vikram Rasal and NSS Assistant Program Officer Dr. Rahul Pandit. While informing the children about environmental awareness. We should all take note of the impact of global warming on the general world. Gave important informati