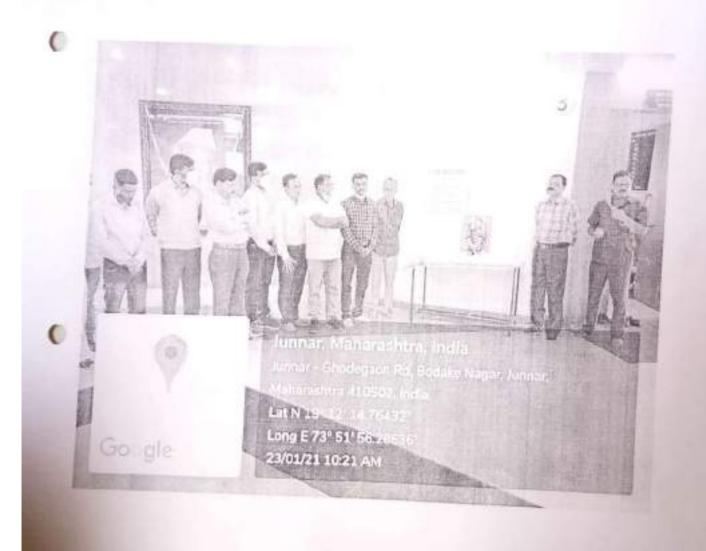

# श्री शिव छत्रपती महाविद्यालयामध्ये नेताजी सुभाषचंद्र बोस जयंती साजरी

सावित्रीबाई फुले पुणे विद्यापीठ व श्री शिव छत्रपती महाविद्यालय, जुझर राष्ट्रीय सेवा योजना विभागाअंतर्गत दि. २३ जानेवारी २०२१ रोजी नेताजी सुभाषचंद्र बोस यांची १२९वी जयंती साजरी करण्यात आली. या जयंतीच्या निमित्ताने महाविद्यालयाचे मा.प्राचार्य डॉ.चंद्रकांत मंडलिक यांच्या हस्ते नेताजी सुभाषचंद्र बोस यांच्या प्रतिमेस पुष्पहार अर्पण करून प्रतिमेचे पूजन करण्यात आले, याप्रसंगी माननीय प्राचार्य यांनी नेताजी सुभाषचंद्र बोस यांच्या विषयी महत्त्व विशव करताना म्हणाले की सुभाषचंद्र बोस यांनी महिलांचे सबलीकरण होण्याच्या उद्देशाने आझाद हिंद सेनेत महिलांना काम करण्याची संधी दिली. त्यामुळेच त्यांना पुरुषांच्या खांद्याला खांदा लावून संस्कृती समाज व देशसंरक्षणाची जबाबदारी पार पाडता आली. याप्रसंगी मा.अध्यक्ष प्रतिनिधी प्रा.विलास कुलकर्णी, उपप्राचार्य डॉ.दिपेन्द्र उजगरे, एन.एस.एस.कार्यक्रम अधिकारी प्रा.विक्रम रसाळ, प्रा.डॉ.राहुल पंडित, प्रा.डॉ.सौ.वंद्रना नढे व इतर सर्व प्राध्यापक वृंद व शिक्षकेतर कर्मचारी उपस्थित होते. सद्दर कार्यक्रमाचे नियोजन एन.एस.एस.कार्यक्रम अधिकारी प्रा.विक्रम रसाळ यांनी केले.

त्याचप्रमाणे नेताजी सुभाषचंद्र बोस यांच्या पराक्रम संदर्भात दुपारी १२.१५ वा. ऑनलाईन व्याख्यान आयोजित केले होते. सदर कार्यक्रमासाठी प्रमुख व्याख्याते म्हणून प्रा.पी.डी.काळे (भूगोल विभाग) होते.

| N.S.S. Code :- B - 031 Col |                            | llege Name : Shri Shiv Chhatrapati College,<br>Junnar |  |
|----------------------------|----------------------------|-------------------------------------------------------|--|
| आ.क                        | उपक्रमाचे नाव              | शिक्षक, शिक्षकेतर कर्मचारी संख्या व विद्यार्थी संख्या |  |
| 9.                         | नेताजी सुभाषचंद्र बोस जयंत | 90                                                    |  |
| ₹.                         | ऑनलाईन व्याख्यान           | 15                                                    |  |

# Shri Shiv Chhatrapati College Junnar, Pune NSS Department 2020-2021.

Neytaji subhash chandra bose jyanti celibrate and online lecture

Date-23/01/2021

lag malrap

IQAC

Principal
Shri Shiv Chhatrapati College
Junnar (Pune)