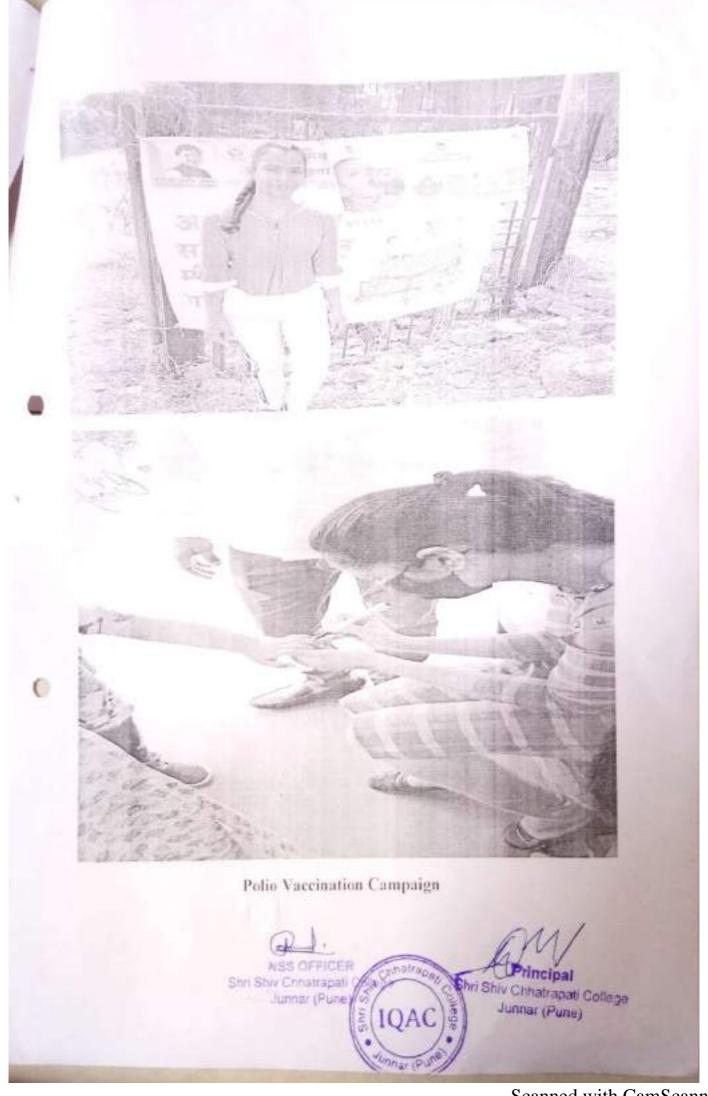

जना"

31 जानेवारी २०२१. "पत्स पोलिओं मोहिम" सर्वविण्यावावत महत्त्वपूर्ण मार्गेढर्शन महाविद्यात्याचे प्राचार्य मा. डॉ तंद्रकांत मंडितक सर यांनी कैले त्याच प्रमाणे अध्यक्ष प्रतिनिधी प्राध्यापक दही वी कुलकणी सर उपप्राचार्य डॉवटर दिपेन्द्र उजगरे सर यांच्या मार्गेदर्शनाख्यांची महाविद्यात्यातील स्वयंखेवकांनी प्रत्यक्ष पोलिओं बूथ वर जाऊन मदत कैली या मोहिमें मध्ये दोन प्राध्यापक व पाच विद्यार्थांनी सहभाग नोंद्रवित्या सदर मोहिमेसाठी एनएसएस कार्यक्रमाधिकारी सहाय्यक प्राध्यापक विद्राम रसाळ व सहाय्यक कार्यक्रम अधिकारी सौं. डॉ वंदना नहें यांनी नियोजन केले

कार्यक्रम अधिकारी राष्ट्रीय सेवा योजना

भी शिवछत्रपती महाविद्यालय जुलर (पुणे)

श्री शिवाउपपती महाविद्यालय जुझर (पुण) LTSS.P.M.

# Shri Shiv Chhatrapati College Junnar, Pune

NSS Department 2020-2021.

Polio Vaccination Campaign

Date-31/01/2021







Scanned with CamScanner

#### J.T.S.S.P.M.

# SHRI SHIV CHHATRAPATI COLLEGE JUNNAR, PUNE. NSS. DEPARTMENT (2020-2021) ENVIORMENTAL AWARNESS PROGRAMME TREE PLANTS DISTRIBUTION PROGRAMME UNDER CPE.

DATE-16/02/2021.

#### REPORT

Shri Shiv chhatrapati college junnar, on 16th February 2019 at 9:00 am at science building under CPE. Respected Principal Dr. C. R. Mandlik Sir National Service Scheme. Mango trees were distributed to all the participating students at the hands of the college principal and another The tree distribution was also done by NSS Program Officer Vikram Rasal and NSS Assistant Program Officer Dr. Rahul Pandit. While informing the children about environmental awareness. We should all take note of the impact of global warming on the general world. Gave important information