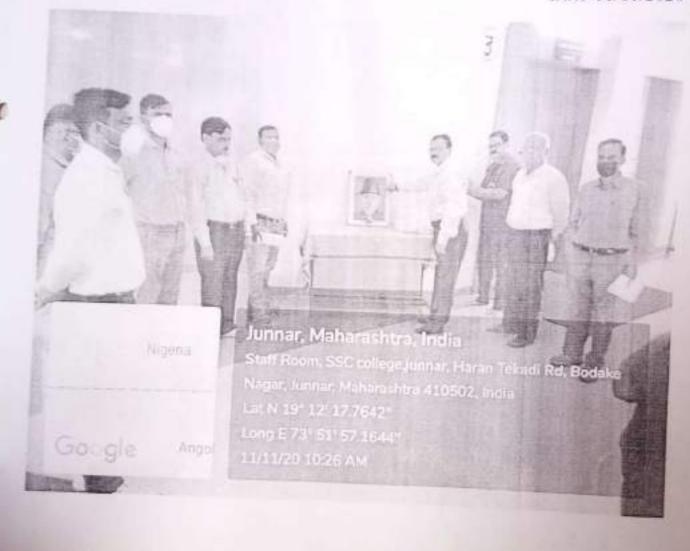

# राष्ट्रीय शिक्षण दिवस

दि. ११ नोव्हेंबर, २०२० या रोजी 'राष्ट्रीय शिक्षण दिन' निमित्ताने महाविदयालयात मा.प्राचार्य डॉ.चंद्रकांत मंडलिक यांनी डॉ.मौलाना अबुल कलाम आझाद यांच्या प्रतिमेचे पूजन करून पुष्पहार अर्पण केला. या कार्यक्रमाप्रसंगी मा.प्राचार्य यांनी आपल्या मनोगतात डॉ.मौलाना अबुल कलाम आझाद यांच्या कार्याचे व शिक्षणाचे महत्व रपष्ट केले. या कार्यक्रमाप्रसंगी उपप्राचार्य प्रा.डॉ.उजगरे डी.व्ही., प्रा.डॉ.खाडे जे.पी., प्रा.दुशिंग ए.जे., प्रा.कोरडे एम.एस. व इतर ०३ प्राध्यापक व इतर ०६ शिक्षकेत्तर कर्मचारी उपस्थित होते या कार्यक्रमाचे सूत्रसंचालन एन.एस.एस. कार्यक्रम अधिकारी प्रा.विक्रम रसाळ यांनी केले व आभाराचे काम प्रा.सुधीर जोशी केले.

# Shri Shiv Chhatrapati College Junnar, Pune NSS Department 2020-2021.

National Education Day Celibrate

Date-11/11/2020

Scanned with CamScanner