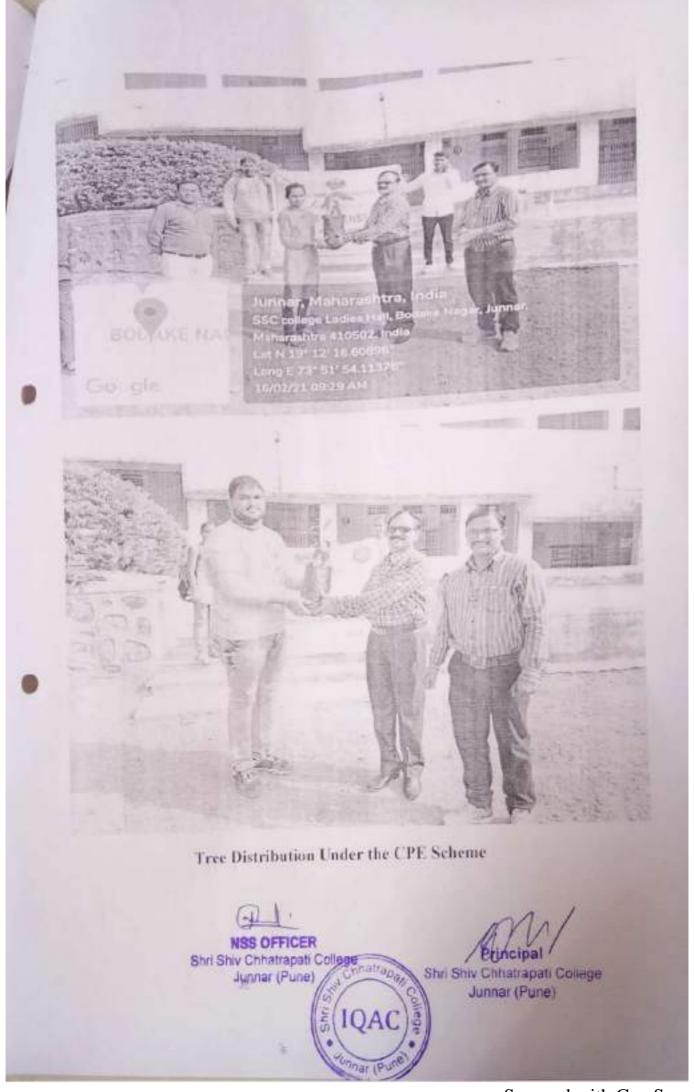

# Report of programmes taken under c p E. Academic Year- 2020-21

The Department of English, under an able guidance of the head and the principal of c R. Mandlik, organ-sed Following full fledged activities in the interest of students. Due to the pendamic condition of covid is all ?10 grammes were conducted online. The funding was released by under the scheme c. ? E.

As many as 06 truest Lectures were arranged when the head "Enterpreneurship" Dr Roopa shaha prof. Hemant Mahayan, Dr Keshay Borkar, Dr. Hiran Ratabe, Dr. Sachin Barkar and Dr. Ganesh sonawant made their presentations under muliple topics. under the head "skill Based prostamme," of Grest Lecture and or confests were held. Dr. Prashant Mothe, Dr. Diksha Kadam, Dr. Shilpagauri Ganpute and Dr. Vallable Karandikar acted in the capacity of Resource person confest and story writing contest were held. Prof. Surest Bhosale judged both the competitions. The He and the principal contributed immensity by editing a book on folk songs. He took efforts in collection and edition of pare folk songs.

# Report of programmes taken under C. P. E. Academic Year- 2020-21

The Department of English, under an able guidance of the head and the principal Dr. c. R. Mandlik, organ-sed Following Full Fledged activities in the interest of Students. Due to the pendamic condition of covid is all ?10 grammes were conducted online. The funding was released by under the scheme C. P. E.

As many as 06 Grest Lectures were arranged under the head "Enterprehentship" Dr Roopa shaha Prof. Hemant Mahajan, Dr Keshav Berkar, Dr. Wran Ratibe, Dr. Sachin Barkar and Dr. Ganesh sonaw and Ratibe, Dr. Sachin Barkar and Dr. Ganesh sonaw and the head "Skill Based Programme," or Grest Lectures and or contests were held. Dr. Praghant Mothe, Dr. Diksha kasam, Dr. Shipagauri Ganpute and Dr. Vallable Karandikar acted in the capacity of Resource persing Contest and story writing contest were held. Prof. To boost the writing skill of students, Essay writing contest and story writing contest were held. Prof. Suresh Bhosaie judged both the competitions. The He suresh Bhosaie judged both the competitions. The He book on folk songs. He took efforts in collection and edition of rare folk songs.