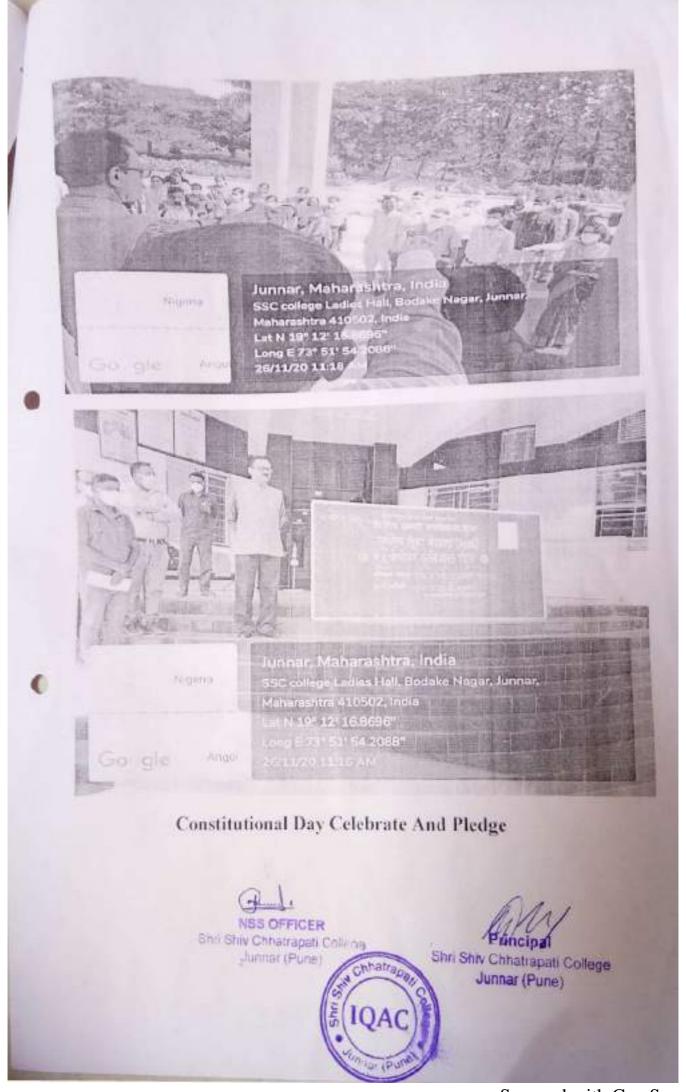

# श्री शिव छत्रपती महाविद्यालयामध्ये संविधान दिन साजरा

सावित्रीबाई फुले पुणे विद्यापीठ व श्री शिव छत्रपती महाविद्यालय, जुझर राष्ट्रीय सेवा योजना विभागाअंतर्गत दि. २६ नोव्हेंबर २०२० रोजी संविद्यान दिन साजरा करण्यात आला. संविद्यान दिनाच्या निमित्ताने महाविद्यालयाचे मा.प्राचार्य डॉ.चंद्रकांत मंडलिक यांच्या हस्ते डॉ.बाबासाहेब आंबेडकर यांच्या प्रतिमेस पुष्पहार अर्पण करून प्रतिमेचे पूजन करण्यात आले या प्रसंगी मा.प्राचार्य यांनी संविद्यान दिनाचे महत्त्व विशद केले.

संविधान दिनाच्या निमित्ताने भारतीय संविधानाच्या प्रास्ताविकेचे सामूहिक वाचन करण्यात आले या प्रसंगी मा.प्राचार्य डॉ.चंद्रकांत मंडलिक, उपप्राचार्य डॉ.दिपेंद्र उजगरे, अध्यक्ष प्रतिनिधी प्रा.व्ही.बी.कुलकर्णी, राष्ट्रीय सेवा योजना कार्यक्रम अधिकारी प्रा.विक्रम स्माळ, प्रा.डॉ.राहुल पंडित, प्रा.डॉ.सी.वंदना नढे व इतर सर्व प्राध्यापक वृंद्र व शिक्षकेतर कर्मचारी उपस्थित होते. सदर कार्यक्रमाचे नियोजन राष्ट्रीय सेवा योजना कार्यक्रम अधिकारी प्रा.विक्रम रसाळ यांनी केले.

# Shri Shiv Chhatrapati College Junnar, Pune NSS Department 2020-2021.

Constitutional Day Celebrate And Pledge

Date-26/11/2020

IQAC

NSS OFFICER
Shri Shiv Chhatrapati Coilege

Shri Shiv Chhatrapati College Junnar (Pune)