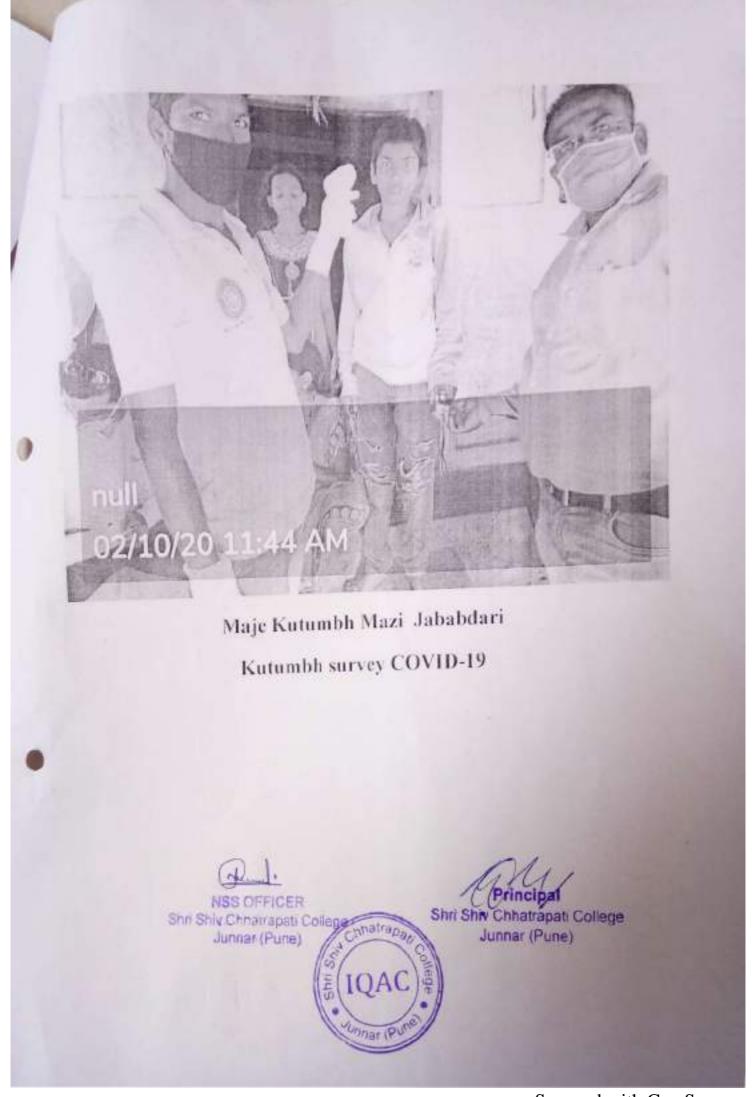

#### जु.ता.शि.शि.प्र.मंडळ श्री शिव छत्रपती महाविद्यालय, जुझर, जि.पुणे राष्ट्रीय सेवा योजना माझे कुटुंब माझी जबाबदारी

राष्ट्रीय सेवा योजना अंतर्गत महात्मा गांधी जयंती दिनी रॅपिड टेस्ट सर्वेक्षणाचे आयोजन माझे कुटुंब माझी जबाबदारी या अभियानाअंतर्गत श्री शिव छत्रपती महाविदयालयाचा सिक्रिय सहभाग सावित्रीबाई फुले पुणे विदयापीठ व श्री शिव छत्रपती महाविदयालय राष्ट्रीय सेवा योजना विदयार्थी विकास मंडळ, शारिरीक शिक्षण विभाग याच्या संयुक्त विदयमाने ग्रामपंचायत उडेखडक ता जुझर, जि.पुणे या ठिकाणी गांधी जयंती दिनी रॅपिड टेस्टचे आयोजन संस्थेचे अध्यक्ष ॲड.संजय काळे साहेब व महाविदयालयाचे प्राचार्य डॉ चंद्रकांत मंडलिक यांच्या मार्गदर्शनाखाली करण्यात आले

शासनाने दिलेल्या निर्देशानुसार दि. १५ सप्टेंबर २०२० ते दि.१५ ऑक्टोबर २०२० या दरम्यान माडो कुटुंब माझी जबाबदारी या अभियानाच्या अंतर्गत श्री छत्रपती महाविद्धयालयाच्या राष्ट्रीय सेवा योजना विभाग, विद्ध्यार्थी विकास मंडळ विभाग, शारिरीक शिक्षण विभाग यांच्या संयुक्त विद्ध्यमाने ग्रामपंचायत उडेरवडक येथे कोरोनाचा वाढता प्राद्भाव रोखण्यासाठी रॅपिड टेस्ट चे आयोजन करण्यात आले होते. उडेरवडक गावातील महाविद्ध्यालयातील एन.एस एस विभागाच्या विद्ध्यार्थ्याच्या मदलीने व ग्रामपंचायत मधील ग्रामसेवक श्री.जालिंदर गाडेकर भाऊसो, सरपंच व सदस्य ग्रामपंचायत कर्मचारी, आशा वर्कर, अगणवाडी सेविका, आरोग्य विभाग या सर्वाच्या प्रयत्नातून १५७ कुटुंबाचा महणजेच ६९७ व्यक्तींचा धर्मामीटर, ऑक्सीमिटर यंत्राच्या साहयाले आरोग्य तपाराणी करण्यात आली त्याचवरोबर महाविद्ध्यालयाने तयार केलेल्या छापील हेण्डबिल चे वाटप करून कोरोना आजाराचा वाढता प्रादुर्भाव रोखण्यासाठी कशाप्रकारे काळजी घेणे आवश्यक आहे. त्याचबरोबर कुटुंबाला योग्य असे समुपंदेशन करण्याच्या बाबतीत मानसंशास्त्र या विभागाअंतर्गत जनजागृती केली.

NSS Department 2020-2021.

Maje Kutumbh Mazi Jababdari

Kutumbh survey COVID-19

Date-02/10/2020