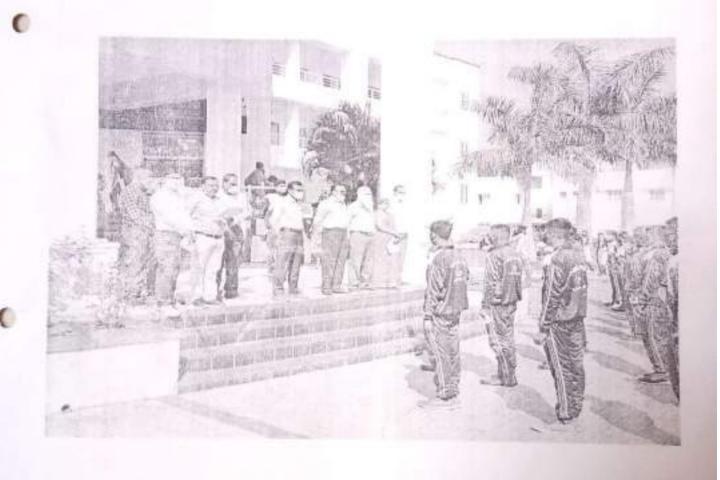

#### जु.ता.शि.शि.प्र.मंडळ श्री शिव छत्रपती महाविद्यालय, जुझर, जि.पुणे राष्ट्रीय सेवा योजना दि. २५ जानेवारी राष्ट्रीय मतदार दिन साजरा - अहवाल

श्री शिव छत्रपती महाविद्यालयामध्ये राष्ट्रीय मतदार दिन साजरा