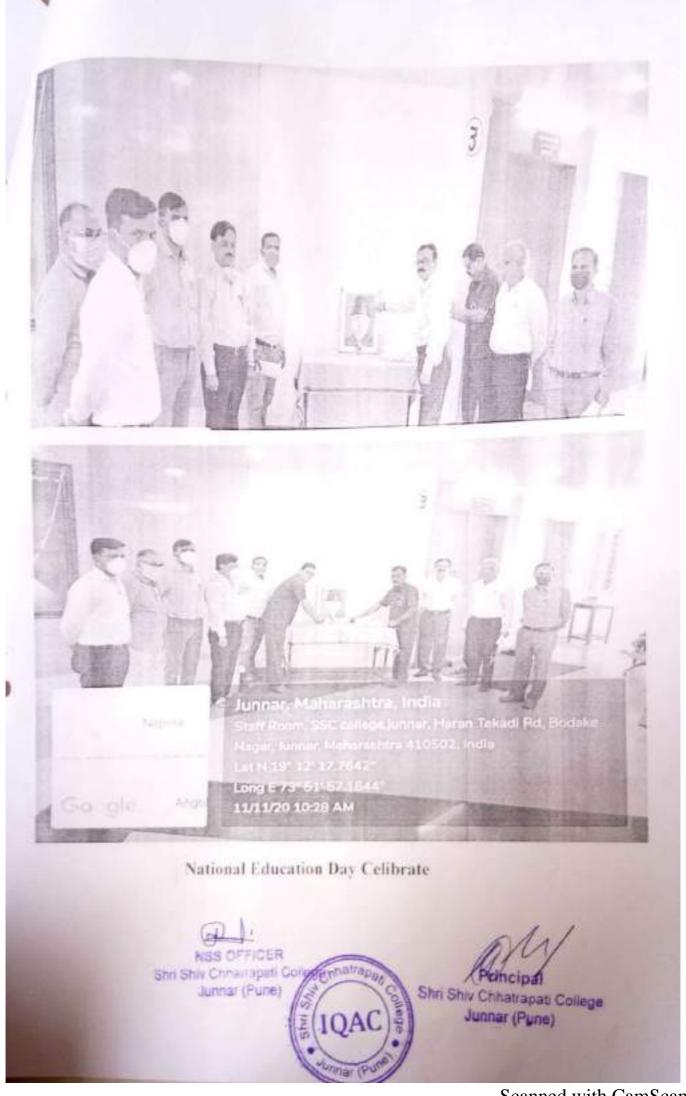

# राष्ट्रीय शिक्षण दिवस

दि. ११ नोव्हेंबर, २०२० या रोजी 'राष्ट्रीय शिक्षण दिन' निमित्ताने महाविदयालयात मा.प्राचार्य डॉ.चंद्रकांत मंडलिक यांनी डॉ.मौलाना अबुल कलाम आझाद यांच्या प्रतिमेचे पूजन करून पुष्पहार अर्पण केला. या कार्यक्रमाप्रसंगी मा.प्राचार्य यांनी आपल्या मनोगतात डॉ.मौलाना अबुल कलाम आझाद यांच्या कार्याचे व शिक्षणाचे महत्व रपष्ट केले. या कार्यक्रमाप्रसंगी उपप्राचार्य प्रा.डॉ.उजगरे डी.व्ही., प्रा.डॉ.खाडे जे.पी., प्रा.दुशिंग ए.जे., प्रा.कोरडे एम.एस. व इतर ०३ प्राध्यापक व इतर ०६ शिक्षकेत्तर कर्मचारी उपस्थित होते या कार्यक्रमाचे सूत्रसंचालन एन.एस.एस. कार्यक्रम अधिकारी प्रा.विक्रम रसाळ यांनी केले व आभाराचे काम प्रा.सुधीर जोशी केले.

# Shri Shiv Chhatrapati College Junnar, Pune NSS Department 2020-2021.

National Education Day Celibrate

Date-11/11/2020

Scanned with CamScanner