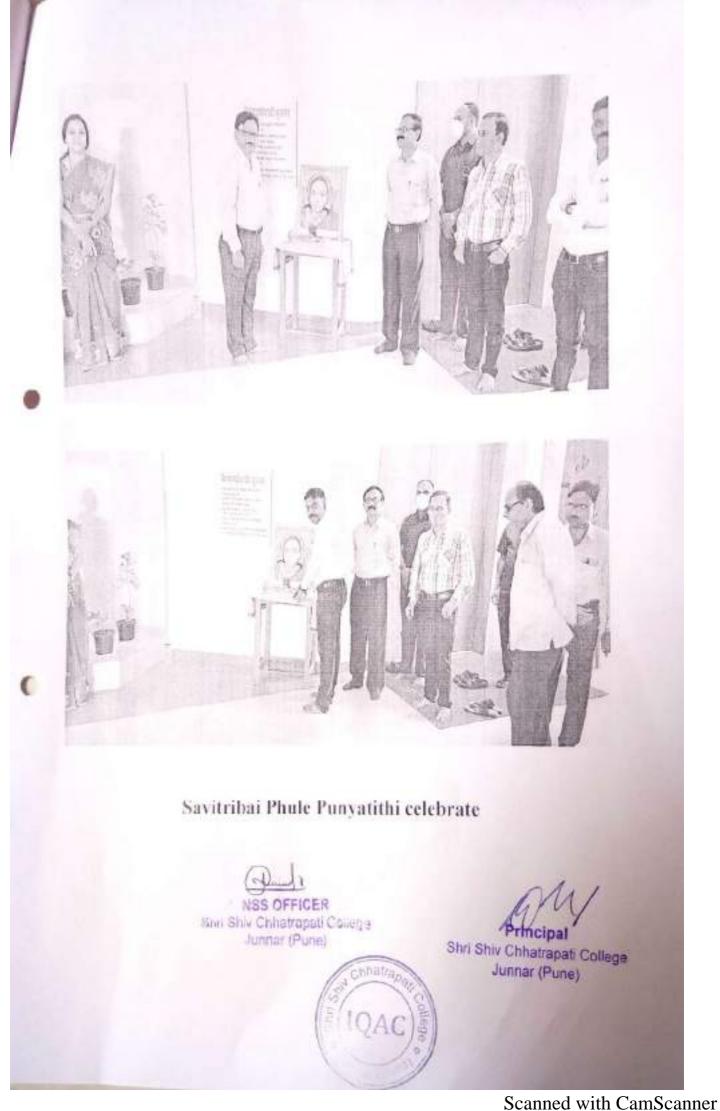

त यांच्याकडे मेल्या त्याला बरे केले परंतु त्यांना दुर्दैवाने संसर्ग झाला आणि १० मार्च १९७७ मध्ये त्यांचे निधन झाले. अशा या क्रांतीज्योती सावित्रीबाई फुले यांना कोटी कोटी प्रणाम. सदर कार्यक्रमासाठी २५ विद्यार्थी व २५ प्राध्यापक व शिक्षकेतर कर्मवारी 15 यांनी सहभाग नोंदवता. या कार्यक्रमाचे सूत्रभवातन एन एस एस कार्यक्रम अधिकारी प्रा. विक्रम रसाळ यांनी केते व आभारते काम प्रा.डॉ सुधीर जोशी यांनी केले.

> कार्यक्रम अधिकारी राष्ट्रीय सेवा योजना श्री ज्ञिवछत्रपती महाविद्यालय जुन्नर (पुणे)

प्राचार्य भी भिवास्वयामी महाविद्याला मुझर (पुण),



#### J.T.S.S.P.M.

# Shri Shiv Chhatrapati College Junnar, Pune NSS Department 2020-2021.

Savitribai Phule Punyatithi celebrate

Date-10/03/2021



NSS OFFICER
Shri Shiv Chris Jupati College
Junnar (Pune)

Principal
Shri Shiv Chhatrapati College
Junnar (Pune)



नु ला शि ।शि प गंडळ भी शिव ७त्रपती महाविद्यास्य मुन्नर जि पुरो । राजमाता ।जिजाऊ महिला अञ्चल केंद्र

किंद्राच्यावतीने ०८ मार्च जागितिक महिला जिलाक महिला अभ्यास् केंद्राच्यावतीने ०८ मार्च जागितिक महिला दिन कार्यक्रमानिमिन्दी प्रमुख्य पाहूणे प वन्ते म्हणून मा बाळासहित जागित कहा, वातिक्य, विस्तान महाविद्यासम्, आळे, भेशील दितहास् विभाग प्रमुख्य मा प्राडी अस्त्या वाहोटो यांचे "महिला सङ्गमीकरण आठी कोरोमा काळातील महिलांची भूमिक।" या विष्यावर् ऑनलाईन गूगल मीट अप द्वार भ्यारक्यान आयोजित करक्यात भाले होते.

या ०थारव्यानामधून विद्याशीनीना महिला हक्के.

उनाहिकार तसेच सहममीकरण था संद्रमित आहिक मार्गदर्शन हातें। य कोरोमा काकातील मार्टिलांमी करा। पष्टदतीने काकमी बद्याची बद्याची प्रमाठों कोरोमा काकातील महिलांची भूमिका क्रज्ञी महत्त्वाची होती या अद्यासचे वेगवेगठी उदा देकन विद्याह्यांना अन्मोलमार्ग हंगीन म