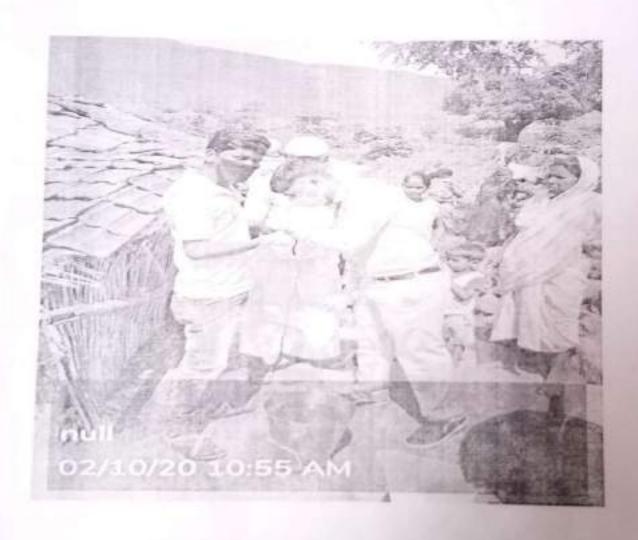

#### जु.ता.शि.शि.प्र.मंडळ श्री शिव छत्रपती महाविद्यालय, जुझर, जि.पुणे राष्ट्रीय सेवा योजना माझे कुटुंब माझी जबाबदारी

राष्ट्रीय सेवा योजना अंतर्गत महात्मा गांधी जयंती दिनी रॅपिड टेस्ट सर्वेक्षणाचे आयोजन माझे कुटुंब माझी जबाबदारी या अभियानाअंतर्गत श्री शिव छत्रपती महाविदयालयाचा सिक्रिय सहभाग सावित्रीबाई फुले पुणे विदयापीठ व श्री शिव छत्रपती महाविदयालय राष्ट्रीय सेवा योजना विदयार्थी विकास मंडळ, शारिरीक शिक्षण विभाग याच्या संयुक्त विदयमाने ग्रामपंचायत उडेखडक ता जुझर, जि.पुणे या ठिकाणी गांधी जयंती दिनी रॅपिड टेस्टचे आयोजन संस्थेचे अध्यक्ष ॲड.संजय काळे साहेब व महाविदयालयाचे प्राचार्य डॉ चंद्रकांत मंडलिक यांच्या मार्गदर्शनाखाली करण्यात आले

शासनाने दिलेल्या निर्देशानुसार दि. १५ सप्टेंबर २०२० ते दि.१५ ऑक्टोबर २०२० या दरम्यान माडो कुटुंब माझी जबाबदारी या अभियानाच्या अंतर्गत श्री छत्रपती महाविद्धयालयाच्या राष्ट्रीय सेवा योजना विभाग, विद्ध्यार्थी विकास मंडळ विभाग, शारिरीक शिक्षण विभाग यांच्या संयुक्त विद्ध्यमाने ग्रामपंचायत उडेरवडक येथे कोरोनाचा वाढता प्राद्भाव रोखण्यासाठी रॅपिड टेस्ट चे आयोजन करण्यात आले होते. उडेरवडक गावातील महाविद्ध्यालयातील एन.एस एस विभागाच्या विद्ध्यार्थ्याच्या मदलीने व ग्रामपंचायत मधील ग्रामसेवक श्री.जालिंदर गाडेकर भाऊसो, सरपंच व सदस्य ग्रामपंचायत कर्मचारी, आशा वर्कर, अगणवाडी सेविका, आरोग्य विभाग या सर्वाच्या प्रयत्नातून १५७ कुटुंबाचा महणजेच ६९७ व्यक्तींचा धर्मामीटर, ऑक्सीमिटर यंत्राच्या साहयाले आरोग्य तपाराणी करण्यात आली त्याचवरोबर महाविद्ध्यालयाने तयार केलेल्या छापील हेण्डबिल चे वाटप करून कोरोना आजाराचा वाढता प्रादुर्भाव रोखण्यासाठी कशाप्रकारे काळजी घेणे आवश्यक आहे. त्याचबरोबर कुटुंबाला योग्य असे समुपंदेशन करण्याच्या बाबतीत मानसंशास्त्र या विभागाअंतर्गत जनजागृती केली.

NSS Department 2020-2021.

Maje Kutumbh Mazi Jababdari

Kutumbh survey COVID-19

Date-02/10/2020