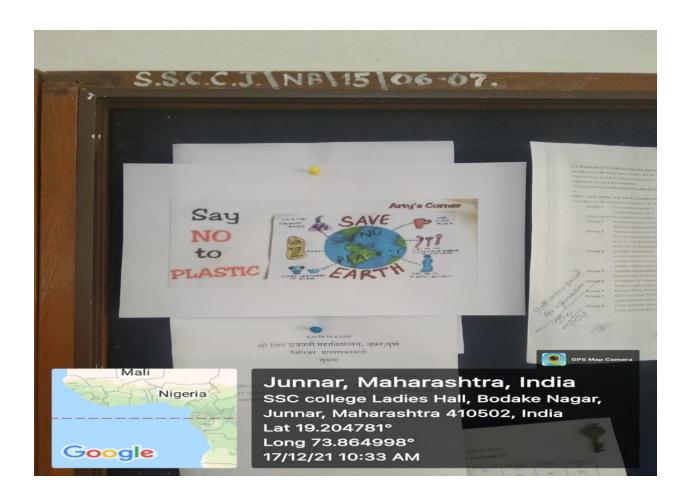

## Ban on Use of Plastic

Co-ordinator
Internal Quality Assurance Cell
Shri Shiv Chhatrapati College
Junnar (Pune)

### NOTICE BAN ON PLASTIC BAGS

Date - 1/07/2020

All the teachers, Students and non - teaching Staff are hereby informed that the use of plastic bags is strickly prohibited on premises of the College.