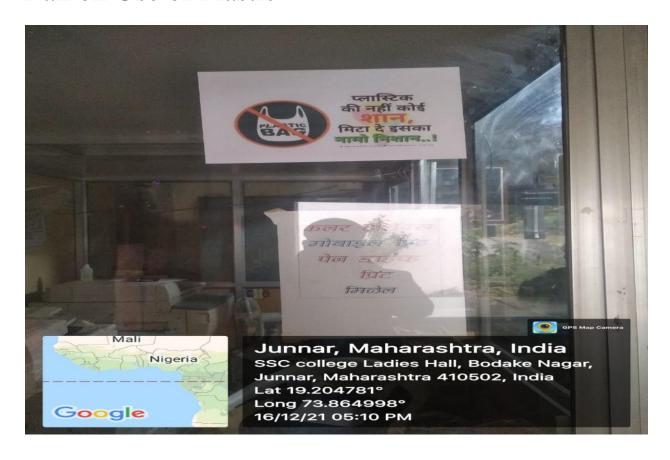

## Ban on Use of Plastic

Co-ordinator
Internal Quality Assurance Cell
Shri Shiv Chhatrapati College
Junnar (Pune)

### NOTICE BAN ON PLASTIC BAGS

Date - 1/07/2020

All the teachers, Students and non - teaching Staff are hereby informed that the use of plastic bags is strickly prohibited on premises of the College.